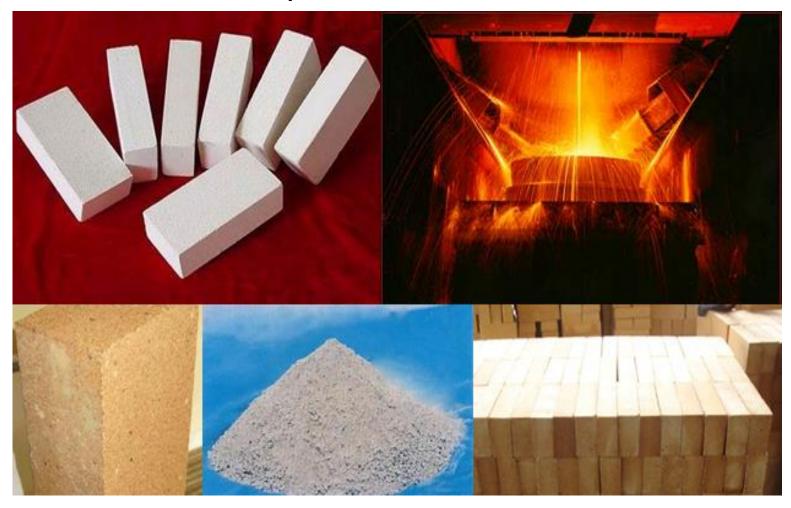

## **BOLTS & NUTS**



PTFE COATING BOLTS
/HEX. NUTS



ASTM A193 B7M Bolts



SS316 Bolts with 2Nuts /Washers



ASTM A194 2HM HEX. NUT



STAINLESS STEEL BOLTS/ 2HEX. NUTS



ASTM A193 B7 Bolts



#### FLANGES 100% Forged



**Blind Flange** 



Welding Neck Flange



Slip-on Flange



**NPT Threaded Flange** 



Spectacle Blind Flange

# UMPS

- > CENTRIFUGAL PUMP
- > RECIRPOCATING PUMP
- > END SUCTION PUMP
- > VERTICAL MULTISTAGE PUMPS
- > HORIZONTAL MULTISTAGE PUMPS
- > SUBMERSIBLE PUMPS
- > ELECTRICAL AND PNEUMATIC PUMPS













/ALVES

- **≻** Ball Valve
- ➢ Globe Valve
- ➤ Butterfly Valve
- ➢ Gate Valve
- ➤ Needle Valve
- ➤ Safety Relief Valve







- >SS Pipe
- > ERW Pipe
- **≻ LSAW** Pipe
- > SSAW Pipe
- ➤ DI Pipe









# **Refractory for Furnaces and Boiler House**