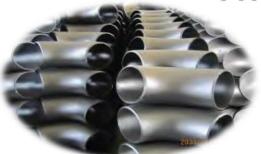

## **FITTINGS**

ASTM A234 WPB, ASTM A420 WPL6 Elbow

A860 WPHY 60 BEND FBE COATING

ASTM A234 WPB R=5D Bends 24"

**CONTAINER LOADING** 