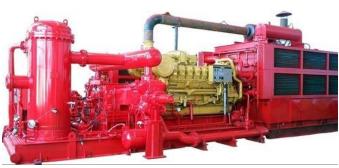

## **Rotating Machinery:**

- Gas Booster Compressors
- Air Compressors
- Centrifugal Pumps
- Agitators
- Mixers
- Process Pumps

# **Pumps & Compressors**