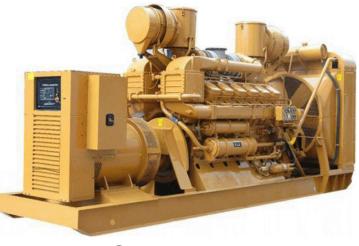

# **Automation**

- Touch Screen
- Switches
- Kiln Camera
- Lynx Camera
- Spyrometer
- Flow meters
- Socket

**Steam Turbine** 

**Cooling Tower** 

**Transformers** 

**Generators** 