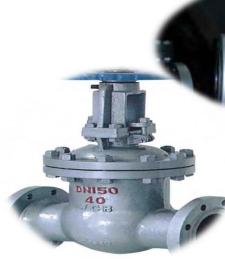

#### **Valves**

# UMPS

- > CENTRIFUGAL PUMP
- > RECIRPOCATING PUMP
- > END SUCTION PUMP
- > VERTICAL MULTISTAGE PUMPS
- > HORIZONTAL MULTISTAGE PUMPS
- > SUBMERSIBLE PUMPS
- > ELECTRICAL AND PNEUMATIC PUMPS

/ALVES

- **≻** Ball Valve
- ➢ Globe Valve
- ➤ Butterfly Valve
- ➢ Gate Valve
- ➤ Needle Valve
- ➤ Safety Relief Valve