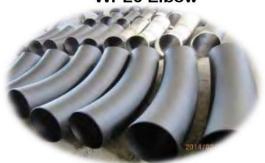

## **FITTINGS**

ASTM A234 WPB, ASTM A420 WPL6 Elbow

A860 WPHY 60 BEND FBE COATING

ASTM A234 WPB R=5D Bends 24"

**CONTAINER LOADING** 