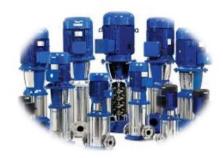

# **Pumps & Compressors**

# UMPS

- > CENTRIFUGAL PUMP
- > RECIRPOCATING PUMP
- > END SUCTION PUMP
- > VERTICAL MULTISTAGE PUMPS
- > HORIZONTAL MULTISTAGE PUMPS
- > SUBMERSIBLE PUMPS
- > ELECTRICAL AND PNEUMATIC PUMPS

/ALVES

- **≻** Ball Valve
- ➢ Globe Valve
- ➤ Butterfly Valve
- ➢ Gate Valve
- ➤ Needle Valve
- ➤ Safety Relief Valve