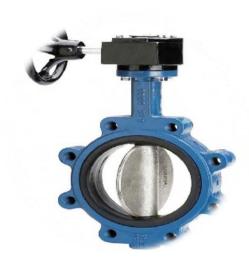

#### **Valves**

# UMPS

- > CENTRIFUGAL PUMP
- > RECIRPOCATING PUMP
- > END SUCTION PUMP
- > VERTICAL MULTISTAGE PUMPS
- > HORIZONTAL MULTISTAGE PUMPS
- > SUBMERSIBLE PUMPS
- > ELECTRICAL AND PNEUMATIC PUMPS

/ALVES

- **≻** Ball Valve
- ➢ Globe Valve
- ➤ Butterfly Valve
- ➢ Gate Valve
- ➤ Needle Valve
- ➤ Safety Relief Valve