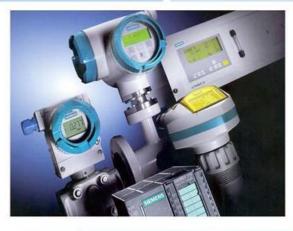

# Instrumentation

- Thermocouples
- Transducers
- PLC
- · Complete range of all instruments