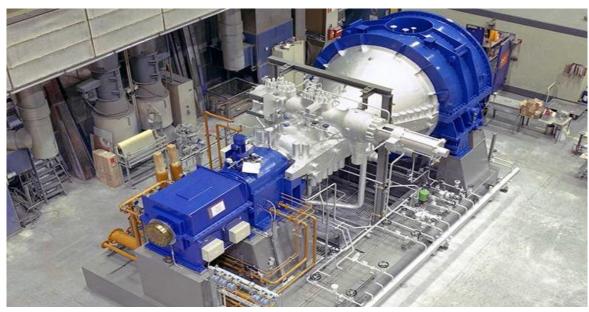

# **Automation**

- Touch Screen
- Switches
- Kiln Camera
- Lynx Camera
- Spyrometer
- Flow meters
- Socket

**Steam Turbine** 

**Cooling Tower** 

**Transformers** 

**Generators** 