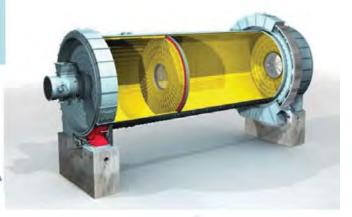

## Cement Ball Mill

- Complete Spares for BALL MILL
- Liners
- Lifter Liners
- · Intermediate/Outlet Diaphragm
- Slide Shoe Bearing
- Grinding Media
- · Water Injection system
- Diaphragm Liners

## **Vertical Grinding Cement Mills**

- **Grinding Table Segments**
- **Grinding Roller Segments**
- Hydraulic System
- Hard Facing Electrodes