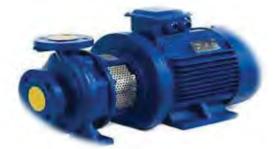

# UMPS

- > CENTRIFUGAL PUMP
- > RECIRPOCATING PUMP
- **> END SUCTION PUMP**
- > VERTICAL MULTISTAGE PUMPS
- > HORIZONTAL MULTISTAGE PUMPS
- > SUBMERSIBLE PUMPS
- > ELECTRICAL AND PNEUMATIC PUMPS

**ALVES** 