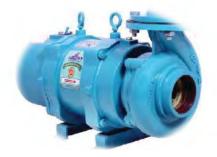

# UMPS

- > CENTRIFUGAL PUMP
- > RECIRPOCATING PUMP
- **> END SUCTION PUMP**
- > VERTICAL MULTISTAGE PUMPS
- > HORIZONTAL MULTISTAGE PUMPS
- > SUBMERSIBLE PUMPS
- > ELECTRICAL AND PNEUMATIC PUMPS

**ALVES** 