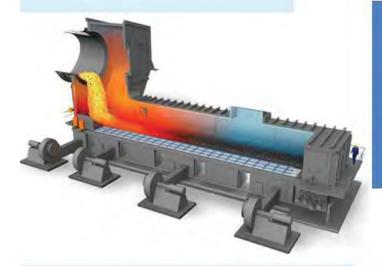

## **Rotary KILN**

- Kiln Rollers
- Kiln Inlet sectors
- · Kiln Outlet sectors
- Anchors
- Kiln Thrust Plate
- Kiln cooling Fans
- Kiln Burner
- Kiln /Cooler Camera

## Clinker Cooler

- Complete range for Spares of Clinker Cooler
- Grate Plates
- Lip Seals
- Driver System for Clinker cooler
- Spares for Cross Bar Cooler
- Spares for SF Cooler
- · Spares for Conventional Cooler