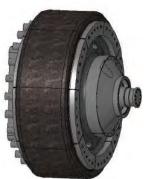

## **Rotary KILN**

- Kiln Rollers
- Kiln Inlet sectors
- · Kiln Outlet sectors
- Anchors
- Kiln Thrust Plate
- Kiln cooling Fans
- Kiln Burner
- Kiln /Cooler Camera